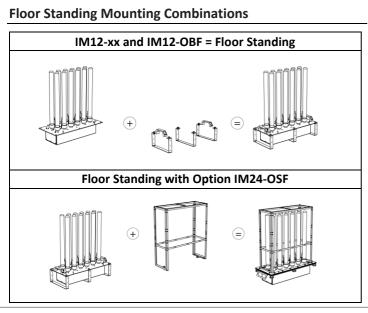

# **Mounting Options**

IM12-OBF

Set with Foot holder and Handles for installing the System on the floor in Air-Duct or Air Handling Unit

# IM12-OSF

Safety Frame

Mandatory with IM12-OMF

Optional with IM12-OBF