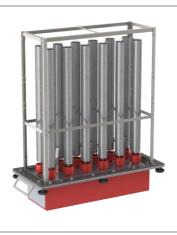

# **Mounting Options**

IM12-OBF

Set with Foot holder and Handles for installing the System on the floor in Air-Duct or Air Handling Unit

# IM12-OSF

Safety Frame

Mandatory with IM12-OMF

Optional with IM12-OBF