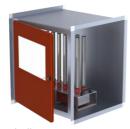

#### Overview

IM12 is a system with 12 vertical aligned F-tubes, intended to mount in Air Handling Units (AHU) and/or Air-Ducts as Stand or Slide-In Installations

Applications are pollutants degradation, exhaust air treatment, air refreshment, air disinfection and odor elimination for industrial and commercial use.

Example illustration: System mounted in an air-duct as slide-in

Example illustration: System mounted standing in an air-duct

### **IM12-xxx** Base System

Included are 12 VTN-F Tubes as standard equipment.

-xxx: Power / Controller Connector to choose