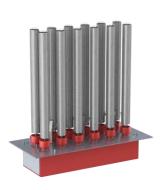

# Base System IM12-xxx

### **IM12-xxx** Base System

Included are 12 VTN-F Tubes as standard equipment.

-xxx: Power / Controller Connector to choose

# **Mounting Options**

IM12-OBF

Set with Foot holder and Handles for installing the System on the floor in Air-Duct or Air Handling Unit