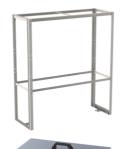

#### IM12-OMF

Set with Mount Frame for installing the System outside of an Air-Duct or Air Handling Unit.