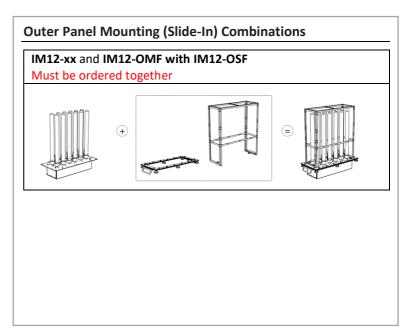

#### IM12-OMF

Set with Mount Frame for installing the System outside of an Air-Duct or Air Handling Unit.

# IM12-OSF

Safety Frame

Mandatory with IM12-OMF

Optional with IM12-OBF