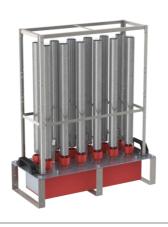

#### IM12-OMF

Set with Mount Frame for installing the System outside of an Air-Duct or Air Handling Unit.

# IM12-OSF

Safety Frame

Mandatory with IM12-OMF

Optional with IM12-OBF