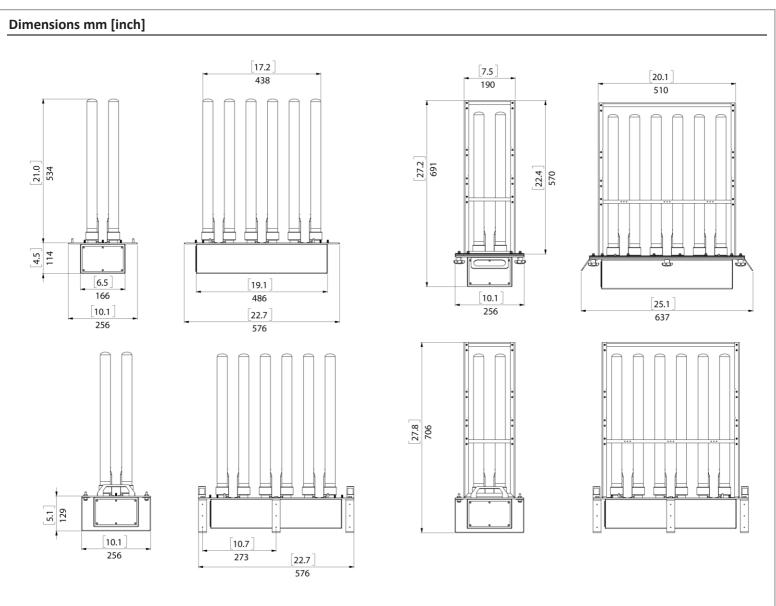

# **Specifications**

| Supply voltage                                                                                                                                                                                                                                                                                                                                                                                                                                                                                                                                                                                                                                                                                                                                                                                                                                                                                                                                                                                                                                                                                                                                                                                                                                                                                                                                                                                                                                                                                                                                                                                                                                                                                                                                                                                                                                                                                                                                                                                                                                                                                                                 | 230VAC 50Hz or 115VAC 60Hz |
|--------------------------------------------------------------------------------------------------------------------------------------------------------------------------------------------------------------------------------------------------------------------------------------------------------------------------------------------------------------------------------------------------------------------------------------------------------------------------------------------------------------------------------------------------------------------------------------------------------------------------------------------------------------------------------------------------------------------------------------------------------------------------------------------------------------------------------------------------------------------------------------------------------------------------------------------------------------------------------------------------------------------------------------------------------------------------------------------------------------------------------------------------------------------------------------------------------------------------------------------------------------------------------------------------------------------------------------------------------------------------------------------------------------------------------------------------------------------------------------------------------------------------------------------------------------------------------------------------------------------------------------------------------------------------------------------------------------------------------------------------------------------------------------------------------------------------------------------------------------------------------------------------------------------------------------------------------------------------------------------------------------------------------------------------------------------------------------------------------------------------------|----------------------------|
| Nominal Power Rating                                                                                                                                                                                                                                                                                                                                                                                                                                                                                                                                                                                                                                                                                                                                                                                                                                                                                                                                                                                                                                                                                                                                                                                                                                                                                                                                                                                                                                                                                                                                                                                                                                                                                                                                                                                                                                                                                                                                                                                                                                                                                                           | 42 W                       |
| Bentax® Tubes                                                                                                                                                                                                                                                                                                                                                                                                                                                                                                                                                                                                                                                                                                                                                                                                                                                                                                                                                                                                                                                                                                                                                                                                                                                                                                                                                                                                                                                                                                                                                                                                                                                                                                                                                                                                                                                                                                                                                                                                                                                                                                                  | Tubes VTN                  |
| Air treatment up-to *                                                                                                                                                                                                                                                                                                                                                                                                                                                                                                                                                                                                                                                                                                                                                                                                                                                                                                                                                                                                                                                                                                                                                                                                                                                                                                                                                                                                                                                                                                                                                                                                                                                                                                                                                                                                                                                                                                                                                                                                                                                                                                          | ~ 9000 m³/h                |
| * December 1 and 1 |                            |