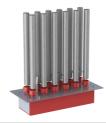

### **IM12-xxx** Base System

Included are 12 VTN-F Tubes as standard equipment.

-xxx: Power / Controller Connector to choose

# **Specifications**

| Supply voltage                                                                                                                                                                                                                                                                                                                                                                                                                                                                                                                                                                                                                                                                                                                                                                                                                                                                                                                                                                                                                                                                                                                                                                                                                                                                                                                                                                                                                                                                                                                                                                                                                                                                                                                                                                                                                                                                                                                                                                                                                                                                                                                 | 230VAC 50Hz or 115VAC 60Hz |
|--------------------------------------------------------------------------------------------------------------------------------------------------------------------------------------------------------------------------------------------------------------------------------------------------------------------------------------------------------------------------------------------------------------------------------------------------------------------------------------------------------------------------------------------------------------------------------------------------------------------------------------------------------------------------------------------------------------------------------------------------------------------------------------------------------------------------------------------------------------------------------------------------------------------------------------------------------------------------------------------------------------------------------------------------------------------------------------------------------------------------------------------------------------------------------------------------------------------------------------------------------------------------------------------------------------------------------------------------------------------------------------------------------------------------------------------------------------------------------------------------------------------------------------------------------------------------------------------------------------------------------------------------------------------------------------------------------------------------------------------------------------------------------------------------------------------------------------------------------------------------------------------------------------------------------------------------------------------------------------------------------------------------------------------------------------------------------------------------------------------------------|----------------------------|
| Nominal Power Rating                                                                                                                                                                                                                                                                                                                                                                                                                                                                                                                                                                                                                                                                                                                                                                                                                                                                                                                                                                                                                                                                                                                                                                                                                                                                                                                                                                                                                                                                                                                                                                                                                                                                                                                                                                                                                                                                                                                                                                                                                                                                                                           | 42 W                       |
| Bentax® Tubes                                                                                                                                                                                                                                                                                                                                                                                                                                                                                                                                                                                                                                                                                                                                                                                                                                                                                                                                                                                                                                                                                                                                                                                                                                                                                                                                                                                                                                                                                                                                                                                                                                                                                                                                                                                                                                                                                                                                                                                                                                                                                                                  | Tubes VTN                  |
| Air treatment up-to *                                                                                                                                                                                                                                                                                                                                                                                                                                                                                                                                                                                                                                                                                                                                                                                                                                                                                                                                                                                                                                                                                                                                                                                                                                                                                                                                                                                                                                                                                                                                                                                                                                                                                                                                                                                                                                                                                                                                                                                                                                                                                                          | ~ 9000 m³/h                |
| * December 1 and 1 |                            |