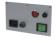

### **IM12-xxx Power / Controller Connector**

C14 socket; Error Indicator; Switch; Fuse

3pol Round-Socket; Error Indicator; Switch; Fuse Box

C14 socket; Error Indicator; Switch; Fuse Box; Connector for Error signal

3pol Round-Socket; Error Indicator; Switch; Fuse Box; Connector for Error signal